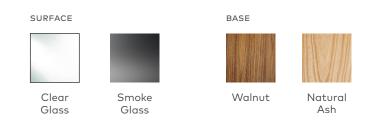

- Rounded corners on tempered glass tops and beveled frame softens the table edges.
- Natural Ash base is kiln-dried 100% FSC®-Certified hardwood (FSC® 092551) in support of responsible forest management.
- Walnut base is solid walnut.
- Cutouts in the top of the base have rubber bumpers to secure the glass.
- Plastic bumpers on bottom of base to prevent damage to hardwood floors.
- Wood is a natural material, with variations in grain pattern and colour that make each design unique.