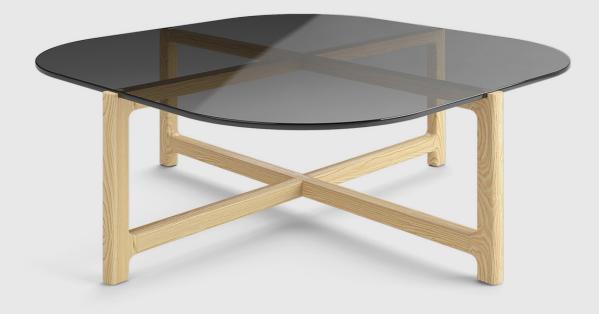

The Quarry Square Coffee Table is a minimalist take on casual sophistication. Contrasting materials reveal the striking combination of glass and wood grain. The glass top has rounded corners to soften the look, and the eye-catching, solid-wood cross base reinforces this aesthetic with rounded edges and elegant joinery details. The Quarry Square Coffee Table can be displayed alone, or nested with the Quarry End Table or Rectangular Coffee Table.