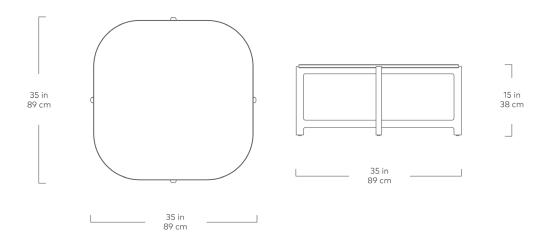

The Quarry Square Coffee Table is a minimalist take on casual sophistication. Contrasting materials reveal the striking combination of glass and wood grain. The glass top has rounded corners to soften the look, and the eye-catching, solid-wood cross base reinforces this aesthetic with rounded edges and elegant joinery details. The Quarry Square Coffee Table can be displayed alone, or nested with the Quarry End Table or Rectangular Coffee Table.